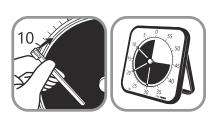

#### TO SET THE TIMER:

Simply turn center knob counterclockwise to set timer. Disk disappears clockwise. When the disk is gone, time is up.

### THE TIME TIMER MAX INCLUDES:

- 1 timer with 8 duration settings
- 3 two-sided timer faces (5/15 min, 30 min/1 hr, 2 hr/dry erase face)
- 3 set markers
- 1 bracket mount