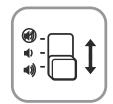

#### **OPTIONAL ALERT:**

Use the red switch on the back of the Timer to choose your volume settings (high, low or no sound).