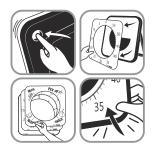

#### TO CHANGE THE TIMER FACE:

Insert your finger through the hole on the back of MAX and push out all three two-sided timer faces. Place the selected timer face (or dry erase face) on the top and then snap them back in place, one face at a time.

#### TO USE THE SET MARKERS:

Create time blocks on any face by snapping set markers in the grooves between the red disk and numbers. The MAX comes with three colored set markers, that can be stored on the back of the timer.

#### TO CHOOSE A DIFFERENT DURATION:

Turn the time duration dial on the back of the timer to *match* the total length of time represented on the selected timer face or written on the dry erase face.