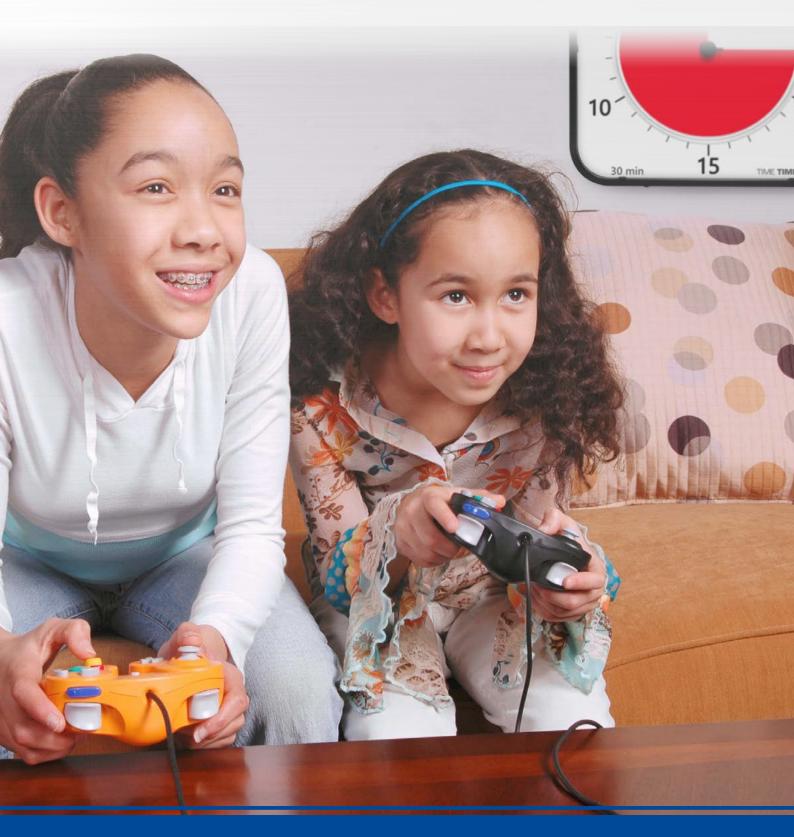

# HOW TO USE THE TIME TIMER MAX

The Time Timer MAX is the ultimate in size and flexibility. It's a whopping 44 cm by 44 cm so it can be seen in larger spaces. It is also eight timers in one — with customizable durations and changeable timer faces, the MAX can countdown from five minutes to 24 hours. The Time Timer MAX is perfect for keeping any activity on time, even if it literally lasts all day!

#### TO SET THE TIMER:

Simply turn center knob counterclockwise to set timer. Disk disappears clockwise. When the disk is gone, time is up.

#### **OPTIONAL ALERT:**

Use the red switch on the back of the Timer to choose your volume settings (high, low or no sound).