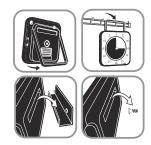

#### TO CHANGE THE TIMER FACE:

Insert your finger through the hole on the back of MAX and push out all three two-sided timer faces. Place the selected timer face (or dry erase face) on the top and then snap them back in place, one face at a time.

#### **4 DISPLAY OPTIONS:**

Display the MAX with its built in kickstand, by flipping the kickstand to hang from a whiteboard hook or map rail, using the included bracket wall mount, or hang from a screw in the wall.