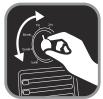

#### **OPTIONAL ALERT:**

Use the red switch on the back of the Timer to choose your volume settings (high, low or no sound).