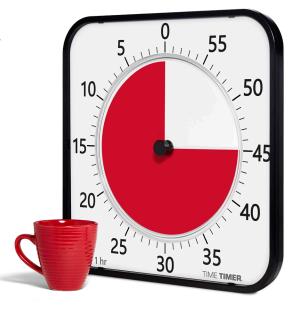

# HOW TO USE THE TIME TIMER MAX

The Time Timer MAX is the ultimate in size and flexibility. It's a whopping 44 cm by 44 cm so it can be seen in larger spaces. It is also eight timers in one — with customizable durations and changeable timer faces, the MAX can countdown from five minutes to 24 hours. The Time Timer MAX is perfect for keeping any activity on time, even if it literally lasts all day!

### THE TIME TIMER MAX INCLUDES:

- 1 timer with 8 duration settings
- 3 two-sided timer faces (5/15 min, 30 min/1 hr, 2 hr/dry erase face)
- 3 set markers
- 1 bracket mount

#### INCLUDED FACES:

5 0 55 10 55 10 40 25 35 35 1b 35 36 res resea

60-MIN

Di

Dry Erase